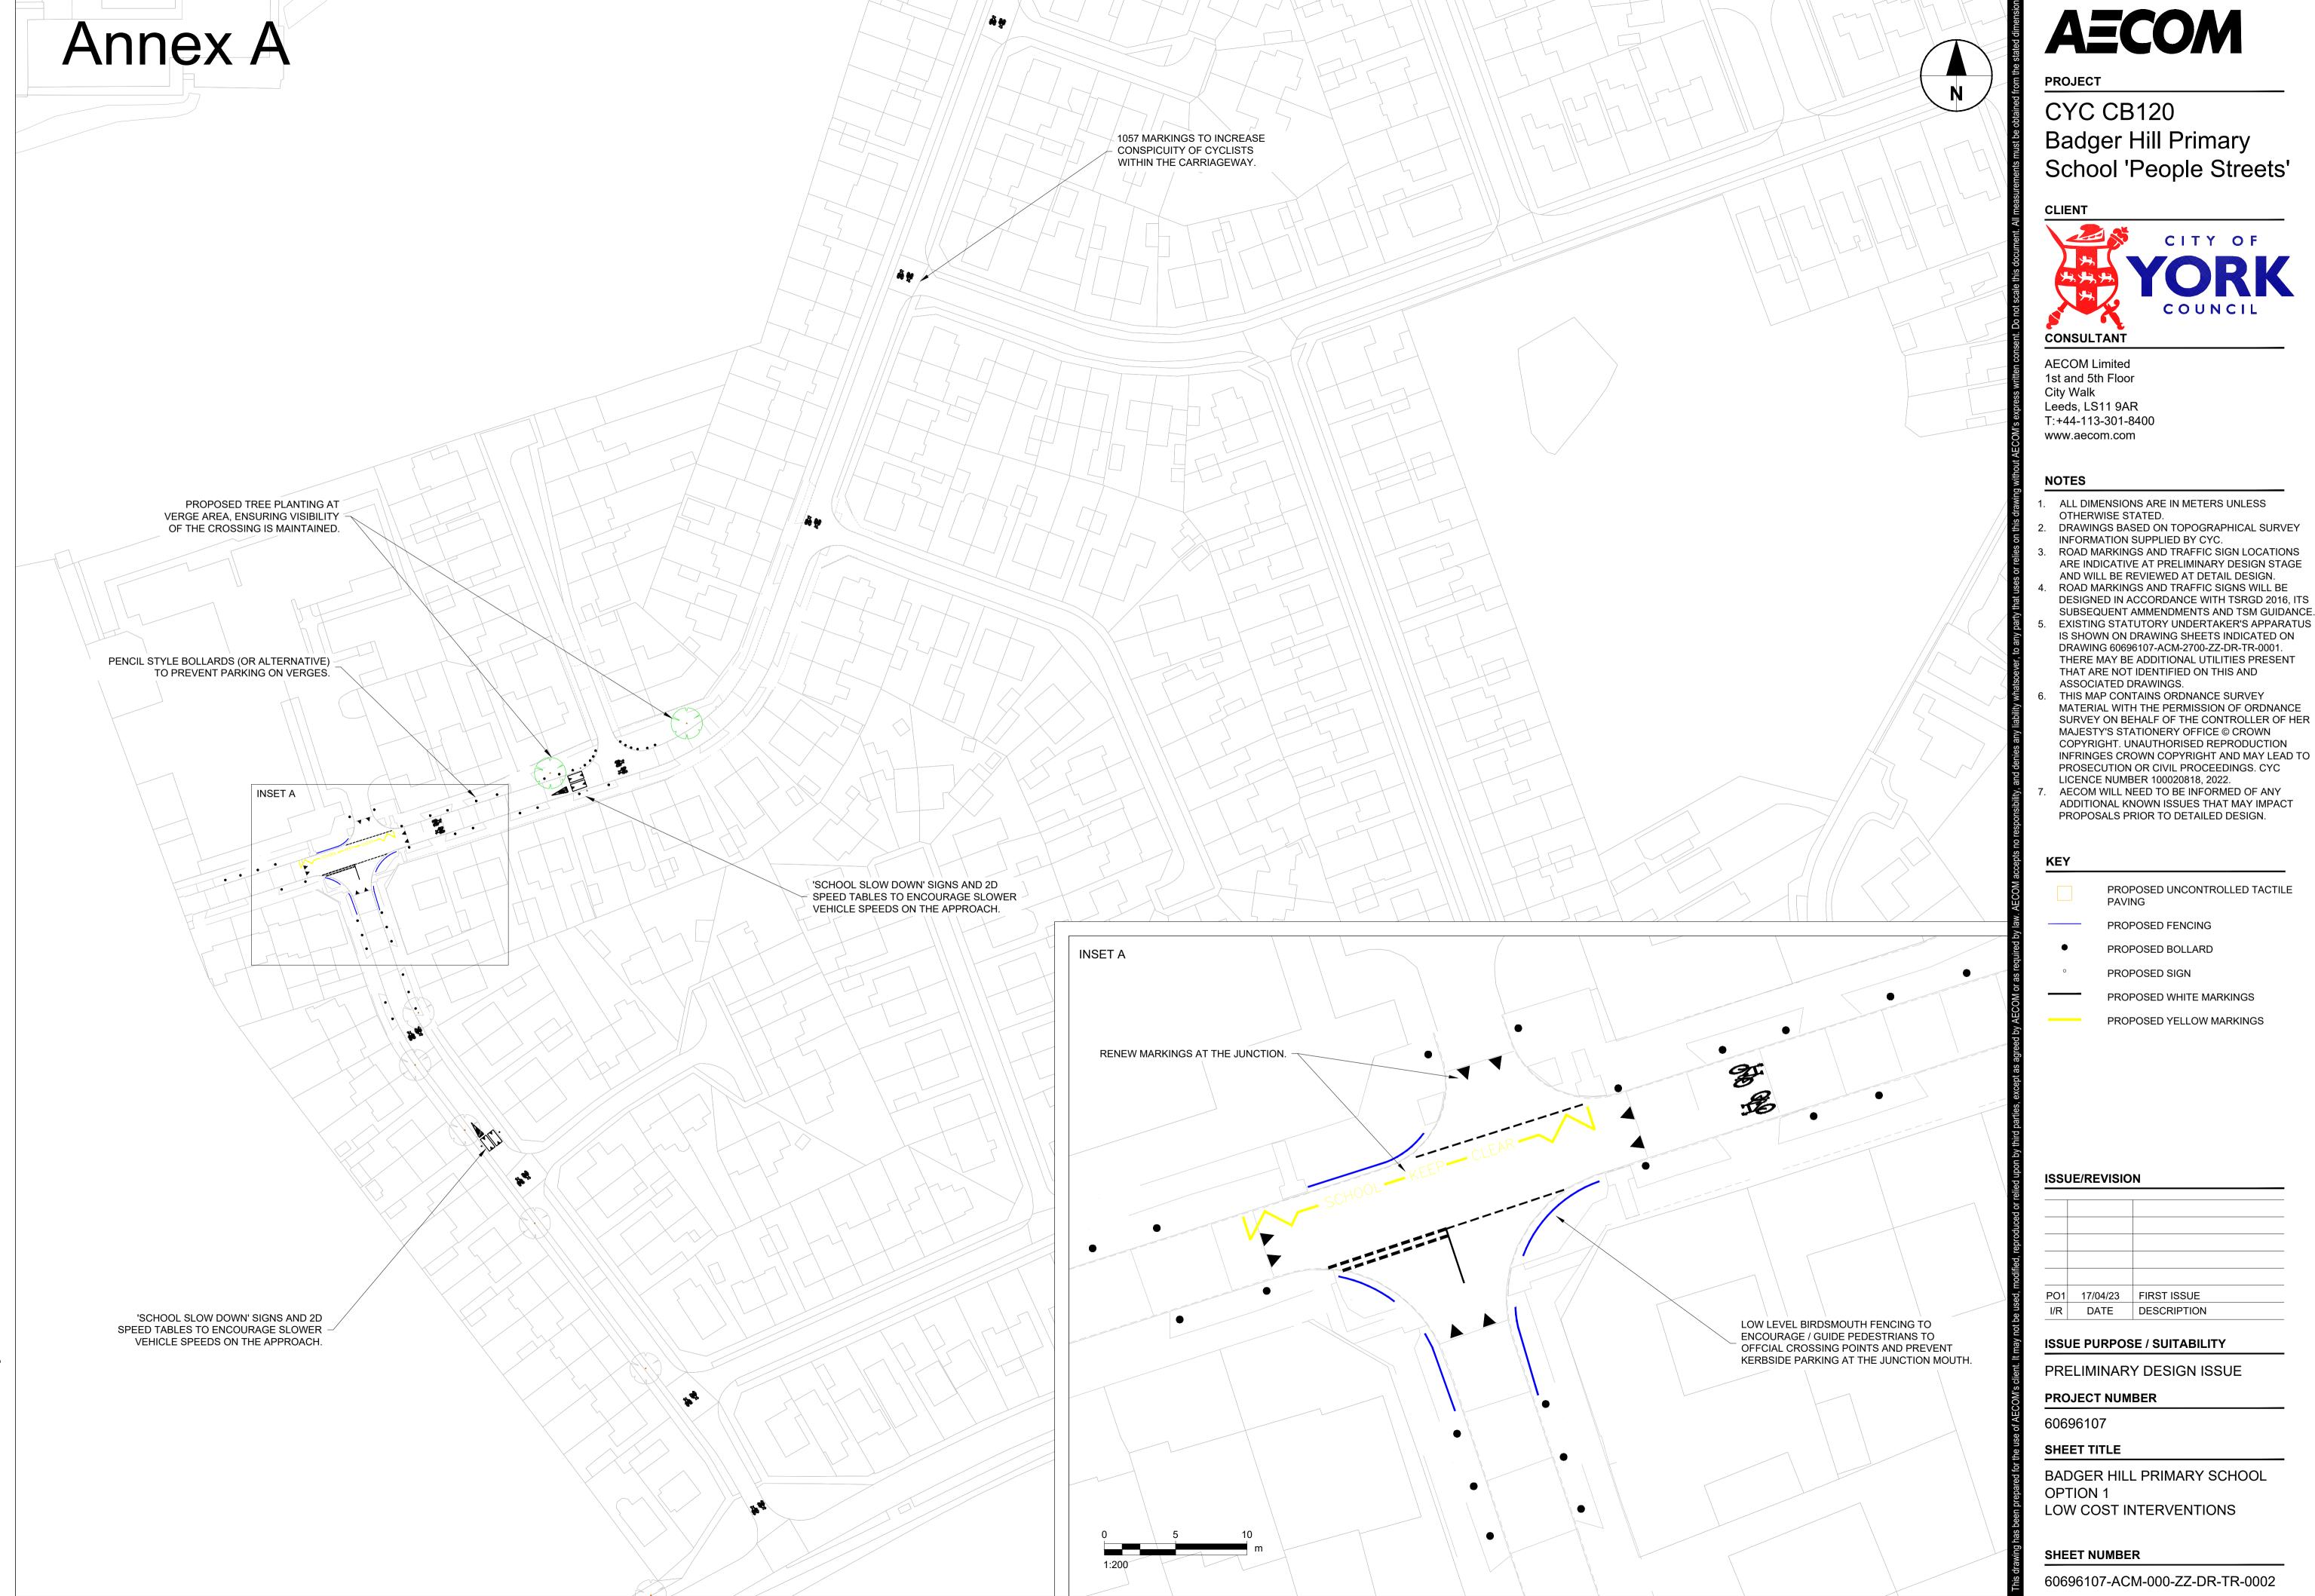

- ARE INDICATIVE AT PRELIMINARY DESIGN STAGE AND WILL BE REVIEWED AT DETAIL DESIGN.
- ROAD MARKINGS AND TRAFFIC SIGNS WILL BE DESIGNED IN ACCORDANCE WITH TSRGD 2016, ITS
- EXISTING STATUTORY UNDERTAKER'S APPARATUS IS SHOWN ON DRAWING SHEETS INDICATED ON DRAWING 60696107-ACM-2700-ZZ-DR-TR-0001. THERE MAY BE ADDITIONAL UTILITIES PRESENT
- MATERIAL WITH THE PERMISSION OF ORDNANCE SURVEY ON BEHALF OF THE CONTROLLER OF HER MAJESTY'S STATIONERY OFFICE © CROWN COPYRIGHT. UNAUTHORISED REPRODUCTION INFRINGES CROWN COPYRIGHT AND MAY LEAD TO PROSECUTION OR CIVIL PROCEEDINGS. CYC
- ADDITIONAL KNOWN ISSUES THAT MAY IMPACT